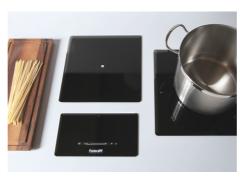

|
| Safety                     | All electric cooker hobs feature the most modern and sophisticated safety protections: Centralised power-off function; Child-proof safety lock; Residual heat warning lights. Induction models feature the following functions: Safety System that turn off the hob in the absence of the pot; Overflow detector that automatically turns off the plate in case of liquid overflow; Automatic deactivation to prevent accidents caused by forgetfulness. |



## **TECHNICAL DATA**





## **GALLERY**