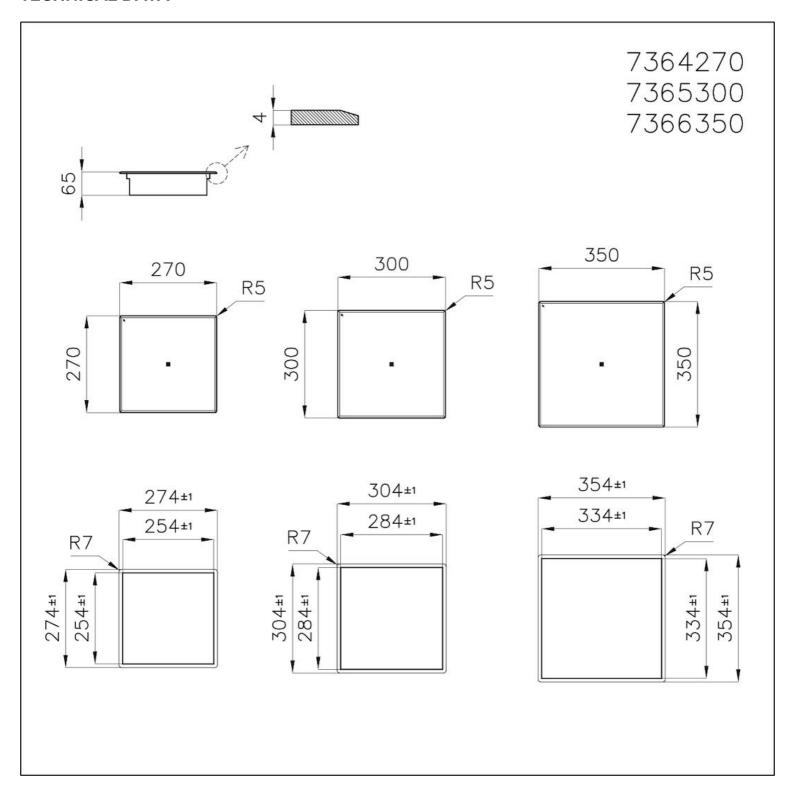

|
| Safety                     | All electric cooker hobs feature the most modern and sophisticated safety protections: Centralised power-off function; Child-proof safety lock; Residual heat warning lights. Induction models feature the following functions: Safety System that turn off the hob in the absence of the pot; Overflow detector that automatically turns off the plate in case of liquid overflow; Automatic deactivation to prevent accidents caused by forgetfulness. |



## **TECHNICAL DATA**





## **GALLERY**