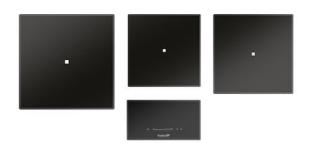

## **SPOT CARRE 3 FOYERS**

**Induction Hobs** 

Code: I365 N30

Système modulaire à libre positionnement sur le plan de travail

## **DETAILS**

| Coloring               | Black                                                      |
|------------------------|------------------------------------------------------------|
| Edge/Installation Type | Bevelled Edge - for flush-mount or over-mount installation |
| Material               | Ceramic glass                                              |
| Supply                 | 230 - 380 V (50/60 Hz)                                     |
| Full description       | Quadra Modular Composition - 3 fields - black              |
| Heating element        | Three zones                                                |
| Built-in hole          | View technical data sheet                                  |
| Notes:                 | Connection box included                                    |
| Total power            | 7.400 W                                                    |
|                        |                                                            |